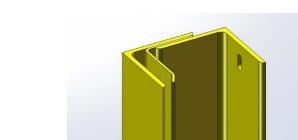

# Features Guide Type for Model 994 Heavy duty 0.188" thick impact resistant steel construction Hinged guide Full length UHMW wear strips Full length weather seals Full length wind bar Bottom wind stop plate Standard powder coat color: Safety Yellow