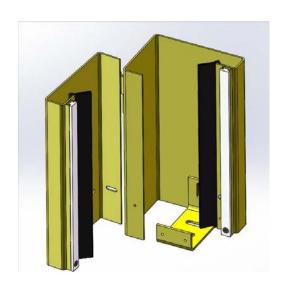

# Features Guide Type for Model 991 High strength, impact-resistant steel construction Hinged guide Full length UHMW wear strips Full length weather seals Standard powder coat color: Safety

### **Features**

Yellow

# **Guide Type for Models 992-993**

- High strength, impact-resistant steel construction
- Hinged guide
- Full length UHMW wear strips
- Full length weather seals
- Standard powder coat color: Safety Yellow